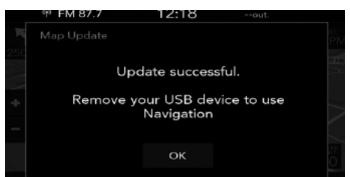

# Step 4:

Vehicle Installation

(Takes ~30 minutes. Make sure vehicle is in a well-ventilated area or outside)

Uconnect® NAV <u>Map</u> Update

- 1. Grab your Map Update USB stick and turn your vehicle on
- 2. Insert Map Update USB into your vehicle's USB Port 1 (make sure to remove the USB cap)
- 3. You 'may' see a message that says 'Update Now' (your system may jump straight to step 4)
- 4. You will see a message that says enter 'Activation Code'
- 5. You will see a screen where you can enter your Activation Code -
  - Ignore the Request Code shown at this point
  - You will see a message if the entry was successful
- 6. You will see the completion % of the update, and a screen that indicates the update was successful
- 7. You can remove the map update USB and turn off the vehicle