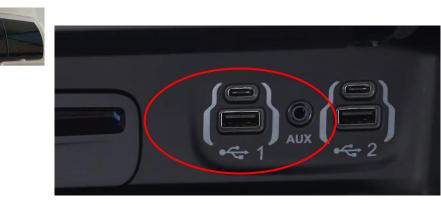

**Step 1:** Software (SW) Update (only if applicable)

Note: Not all orders will include a SW update. SW updates MUST be completed prior to the map update

- Grab your Software (SW) Update USB stick and turn your vehicle on:
  - SW comes in small cardboard box labeled 'Uconnect Software'. USB will have a white label and the text 'SW'
- Insert SW USB into your vehicle's USB Port 1 (make sure to remove the USB cap). Press 'Update Now' when indicated. System will indicate when update is complete:

#### B. Get Request Code

- Your Request Code is NOT your Activation Code. The Request Code will be used later to generate your activation code
- Grab your map update USB stick. Turn your vehicle on. Remove cap from USB stick and insert into USB into port 1. Press the 'Activation Code' button on the screen and the next screen will show the 'Request Code'

# Step 4:

Vehicle Installation

(Takes ~30 minutes. Make sure vehicle is in a well-ventilated area or outside)

Uconnect® NAV <u>Map</u> Update

- 1. Grab your Map Update USB stick and turn your vehicle on
- 2. Insert Map Update USB into your vehicle's USB Port 1 (make sure to remove the USB cap)
- 3. You 'may' see a message that says 'Update Now' (your system may jump straight to step 4)
- 4. You will see a message that says enter 'Activation Code'
- 5. You will see a screen where you can enter your Activation Code -
  - Ignore the Request Code shown at this point
  - You will see a message if the entry was successful
- 6. You will see the completion % of the update, and a screen that indicates the update was successful
- 7. You can remove the map update USB and turn off the vehicle