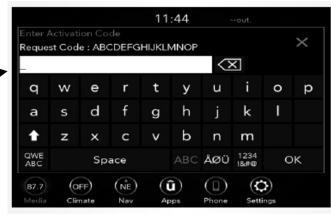

#### B. Get Request Code

- Your Request Code is NOT your Activation Code. The Request Code will be used later to generate your activation code
- Grab your map update USB stick. Turn your vehicle on. Remove cap from USB stick and insert into USB into port 1. Press the 'Activation Code' button on the screen and the next screen will show the 'Request Code'

Video: <u>How to get Your Request Code</u>

Turn your vehicle off for now