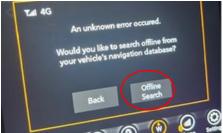

If you see an error regarding Offline Search:

- 'Online Search' is only available if you have a current subscription to SiriusXM Guardian:
  - o This was part of their 'Search & Go' Feature
  - Many owners had SiriusXM Guardian for a free period after time of vehicle purchase. You may not have noticed that it expired and are just seeing the 'Offline Search' Error for the first time
  - You will typically only see this error if searching for a destination using the 'Search All' option.
    - If you search by Address, POI, etc you will not see that screen
  - If you see this error screen press 'Offline Search' and you should see a screen where you can continue to enter a destination using your system's map database.
    - 'Offline Search' simply means the system will search the map database that currently loaded to the navigation system (versus accessing an online database)
    - This error is not related to the map database or from doing a map update
    - If you have further questions or issues regarding this feature please direct them to Uconnect: <a href="https://www.driveuconnect.com/">https://www.driveuconnect.com/</a>