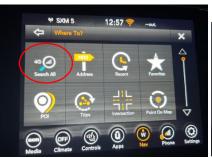

If you see an error regarding Offline Search:

- 'Online Search' is only available if you have a current subscription to SiriusXM Guardian:
  - o This was part of their 'Search & Go' Feature
  - Many owners had SiriusXM Guardian for a free period after time of vehicle purchase. You may not have noticed that it expired and are just seeing the 'Offline Search' Error for the first time
  - You will typically only see this error if searching for a destination using the 'Search All' option.
    - If you search by Address, POI, etc you will not see that screen
  - If you see this error screen press 'Offline Search' and you should see a screen where you can continue to enter a destination using your system's map database.
    - 'Offline Search' simply means the system will search the map database that currently loaded to the navigation system (versus accessing an online database)
    - This error is not related to the map database or from doing a map update
    - If you have further questions or issues regarding this feature please direct them to Uconnect: <a href="https://www.driveuconnect.com/">https://www.driveuconnect.com/</a>