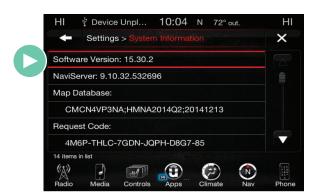

# WRITE DOWN YOUR SOFTWARE VERSION

Your Software Version can be found by following these steps:

- A. Press "Apps" and select "Settings" OR Press "Settings"
- B. Scroll to page two of the "Settings" list by using the white down arrow.
- C. Select the "System Information" option

### YOUR SOFTWARE VERSION: (INCLUDE THE DOTS)

2