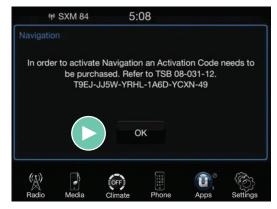

## **ACTIVATE YOUR NAVIGATION SYSTEM**

Return to your vehicle to input the Activation Code.

Select "OK" on the screen.

**PLEASE NOTE:** If you have exited this screen, repeat Step 1 to return to the screen. You will then receive a different Request Code, but please ignore it. Your Activation Code will still work.

### Now the following screen will appear.

Enter the Activation Code exactly as sent to you, with the dashes. Then select "OK."