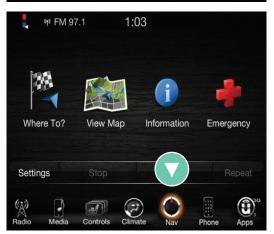

### Congratulations, your navigation system is activated.

You will see a "Nav" icon at the bottom of the screen. This means the system is available for use.

**PLEASE NOTE:** It may take about 10 minutes of unobstructed satellite signal for the navigation system to be fully functional. You will also want to select the "Nav" icon twice to ensure your navigation system is activated.