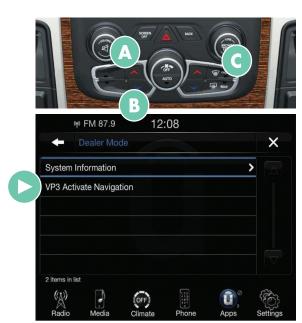

# GET YOUR EXCLUSIVE REQUEST CODE

Locate the following three buttons on the Center Control Panel:

- A. Driver-side Temp Up
- B. Driver-side Temp Down
- C. Front Defrost

Hold all three buttons simultaneously for five seconds.

PLEASE NOTE: Button location may vary by vehicle.

### Next, the following screen will appear.

Select "VP3 Activate Navigation."