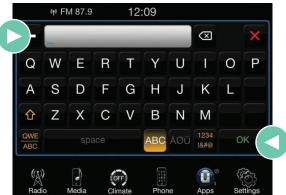

## **ACTIVATE YOUR NAVIGATION SYSTEM**

Return to your vehicle to input the Activation Code.

Select "OK" on the screen.

**PLEASE NOTE:** If you have exited this screen, repeat Step 1 to return to the screen. You will then receive a different Request Code, but please ignore it. Your Activation Code will still work.

### Now the following screen will appear.

Enter the Activation Code exactly as sent to you, with the dashes. Then select "OK."