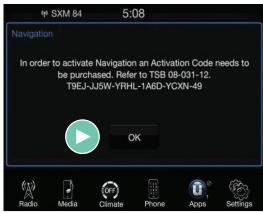

# Now you will see a screen that provides the necessary "Request Code."

This is your exclusive 22-digit alphanumeric code. Write your Request Code below. Dashes are included. You will also need your vehicle's VIN (above).

### **YOUR REQUEST CODE:**

Make sure to follow the Step #2 instructions to get your Request Code or the activation code you generate in Step #3 will not work

3